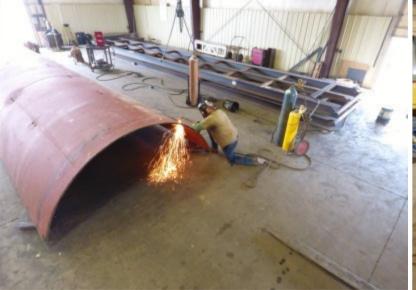

## HALF PIPE CULVERTS

- FULL WIDTH FLAT BOTTOM
- STEEL HEADWALLS
- HANDLE IT WITH A TRACKHOE
- Custom Built in Our Shop
- ANY DESIGN + DIMENSION
- BRIDGE REPLACEMENT OPTION