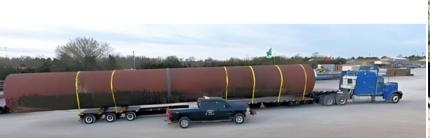

## BIG PIPE CULVERTS

- 6X THICKER THAN 16GA.

  CORRUGATED METAL PIPE
- +/- 1/2" THICK PLATE STEEL
- DURABLE, LONG LASTING
- UP TO 75' IN LENGTH
- RESISTS CORROSIVE SOILS
- SMOOTH BORE = FREE FLOW

## BIG PIPE CULVERTS

- LIFETIME SOLUTION
- USE SINGLE OR MULTIPLE
- STRONG & DURABLE
- WE DELIVER EVERYWHERE
- EASY ROLL-OFF DELIVERY
- No Crane Needed