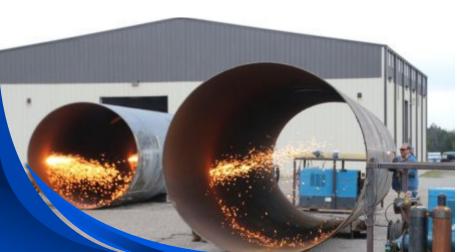

## BIG PIPE CULVERTS

- 6X THICKER THAN 16GA.

  CORRUGATED METAL PIPE
- +/- 1/2" THICK PLATE STEEL
- DURABLE, LONG LASTING
- UP TO 75' IN LENGTH
- RESISTS CORROSIVE SOILS
- SMOOTH BORE = FREE FLOW

## BIG PIPE CULVERTS

- INSTALL PLAIN OR ADD FASCIA ~ YOUR CHOICE!
- HANDLE LARGE FLOWS WITH EASE
- USEFUL ON COUNTY ROADS OR TO ACCESS PRIVATE LAND
- VALUE-ADDED LARGE CULVERTS ALL HOLES PATCHED, SMOOTH CUT ENDS & EDGES