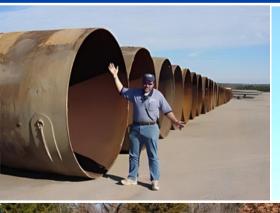

## BIG PIPE CULVERTS

- 6X THICKER THAN 16GA.

  CORRUGATED METAL PIPE
- +/- 1/2" THICK PLATE STEEL
- DURABLE, LONG LASTING
- UP TO 75' IN LENGTH
- RESISTS CORROSIVE SOILS
- SMOOTH BORE = FREE FLOW

## BIG PIPE CULVERTS

- LIFETIME SOLUTION
- USE SINGLE OR MULTIPLE
- STRONG & DURABLE
- WE DELIVER EVERYWHERE
- EASY ROLL-OFF DELIVERY
- No Crane Needed

## BIG PIPE CULVERTS

- INSTALL PLAIN OR ADD FASCIA ~ YOUR CHOICE!
- HANDLE LARGE FLOWS WITH EASE
- USEFUL ON COUNTY ROADS OR TO ACCESS PRIVATE LAND
- VALUE-ADDED LARGE CULVERTS ALL HOLES PATCHED, SMOOTH CUT ENDS & EDGES