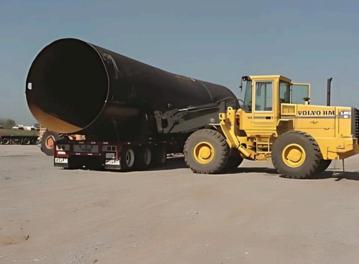

## BIG PIPE CULVERTS

- 6X THICKER THAN 16GA.

  CORRUGATED METAL PIPE
- +/- 1/2" THICK PLATE STEEL
- DURABLE, LONG LASTING
- UP TO 75' IN LENGTH
- RESISTS CORROSIVE SOILS
- SMOOTH BORE = FREE FLOW

## BIG PIPE CULVERTS

- LIFETIME SOLUTION
- USE SINGLE OR MULTIPLE
- STRONG & DURABLE
- WE DELIVER EVERYWHERE
- EASY ROLL-OFF DELIVERY
- No Crane Needed