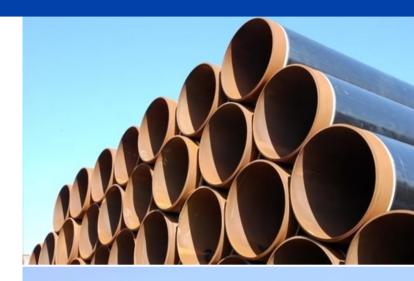

## BIG PIPE CULVERTS

- 6X THICKER THAN 16GA.

  CORRUGATED METAL PIPE
- +/- 1/2" THICK PLATE STEEL
- DURABLE, LONG LASTING
- UP TO 75' IN LENGTH
- RESISTS CORROSIVE SOILS
- SMOOTH BORE = FREE FLOW

## BIG PIPE CULVERTS

- LIFETIME SOLUTION
- USE SINGLE OR MULTIPLE
- STRONG & DURABLE
- WE DELIVER EVERYWHERE
- EASY ROLL-OFF DELIVERY
- No Crane Needed

## BIG PIPE CULVERTS

- INSTALL PLAIN OR ADD FASCIA ~ YOUR CHOICE!
- HANDLE LARGE FLOWS WITH EASE
- USEFUL ON COUNTY ROADS OR TO ACCESS PRIVATE LAND
- VALUE-ADDED LARGE CULVERTS ALL HOLES PATCHED, SMOOTH CUT ENDS & EDGES