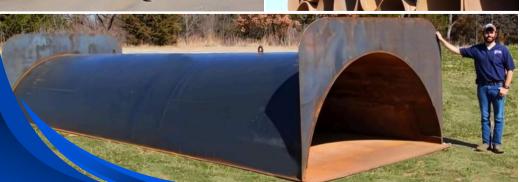

## HALF PIPE CULVERTS

- FULL WIDTH FLAT BOTTOM
- STEEL HEADWALLS
- HANDLE IT WITH A TRACKHOE
- Custom Built in Our Shop
- ANY DESIGN + DIMENSION
- BRIDGE REPLACEMENT OPTION

## HALF PIPE CULVERTS

- REDUCED EROSION
- ENHANCED DRAINAGE
- IMPROVED TRAFFIC SAFETY
- LONGEVITY OF INFRASTRUCTURE

## HALF PIPE CULVERTS

- FLOOD PREVENTION SOLUTION
- MINIMIZE ADVERSE EFFECTS OF WATER EROSION
- PROPERLY SIZED CULVERTS PREVENT ROAD CLOSURES
- EFFICIENTLY CHANNEL WATER AWAY FROM SENSITIVE AREAS
- BOTTOM LINE HIGHLY SATISFIED CITIZENS!!