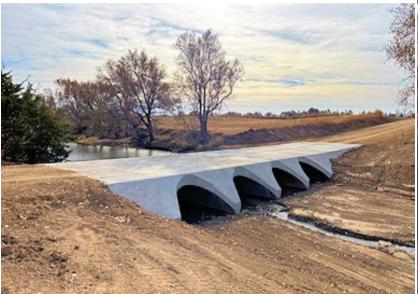

## HALF PIPE CULVERTS

- FULL WIDTH FLAT BOTTOM
- STEEL HEADWALLS
- HANDLE IT WITH A TRACKHOE
- Custom Built in Our Shop
- ANY DESIGN + DIMENSION
- BRIDGE REPLACEMENT OPTION

## HALF PIPE CULVERTS

- REDUCED EROSION
- ENHANCED DRAINAGE
- IMPROVED TRAFFIC SAFETY
- LONGEVITY OF INFRASTRUCTURE

## HALF PIPE CULVERTS

- FLOOD PREVENTION SOLUTION
- MINIMIZE ADVERSE EFFECTS OF WATER EROSION
- PROPERLY SIZED CULVERTS PREVENT ROAD CLOSURES
- EFFICIENTLY CHANNEL WATER AWAY FROM SENSITIVE AREAS
- BOTTOM LINE HIGHLY SATISFIED CITIZENS!!