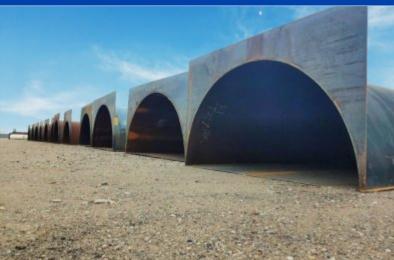

## BIG PIPE CULVERTS

- 6X THICKER THAN 16GA.

  CORRUGATED METAL PIPE
- +/- 1/2" THICK PLATE STEEL
- DURABLE, LONG LASTING
- UP TO 75' IN LENGTH
- RESISTS CORROSIVE SOILS
- SMOOTH BORE = FREE FLOW

## BIG PIPE CULVERTS

- LIFETIME SOLUTION
- USE SINGLE OR MULTIPLE
- STRONG & DURABLE
- WE DELIVER EVERYWHERE
- EASY ROLL-OFF DELIVERY
- No Crane Needed

## BIG PIPE CULVERTS

- INSTALL PLAIN OR ADD FASCIA ~ YOUR CHOICE!
- HANDLE LARGE FLOWS WITH EASE
- USEFUL ON COUNTY ROADS OR TO ACCESS PRIVATE LAND
- VALUE-ADDED LARGE CULVERTS ALL HOLES PATCHED, SMOOTH CUT ENDS & EDGES