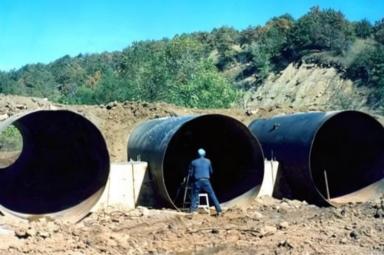

## HALF PIPE CULVERTS

- FULL WIDTH FLAT BOTTOM
- STEEL HEADWALLS
- HANDLE IT WITH A TRACKHOE
- Custom Built in Our Shop
- ANY DESIGN + DIMENSION
- BRIDGE REPLACEMENT OPTION

## HALF PIPE CULVERTS

- REDUCED EROSION
- ENHANCED DRAINAGE
- IMPROVED TRAFFIC SAFETY
- LONGEVITY OF INFRASTRUCTURE

## HALF PIPE CULVERTS

- FLOOD PREVENTION SOLUTION
- MINIMIZE ADVERSE EFFECTS OF WATER EROSION
- PROPERLY SIZED CULVERTS PREVENT ROAD CLOSURES
- EFFICIENTLY CHANNEL WATER AWAY FROM SENSITIVE AREAS
- BOTTOM LINE HIGHLY SATISFIED CITIZENS!!