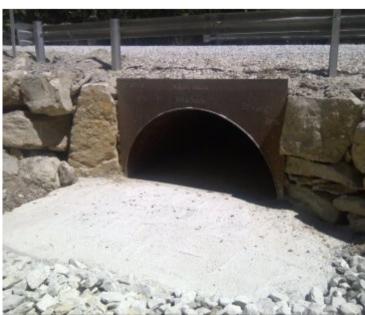

## BIG PIPE CULVERTS

- 6X THICKER THAN 16GA.

  CORRUGATED METAL PIPE
- +/- 1/2" THICK PLATE STEEL
- DURABLE, LONG LASTING
- UP TO 75' IN LENGTH
- RESISTS CORROSIVE SOILS
- SMOOTH BORE = FREE FLOW

## BIG PIPE CULVERTS

- LIFETIME SOLUTION
- USE SINGLE OR MULTIPLE
- STRONG & DURABLE
- WE DELIVER EVERYWHERE
- EASY ROLL-OFF DELIVERY
- No Crane Needed

## BIG PIPE CULVERTS

- INSTALL PLAIN OR ADD FASCIA ~ YOUR CHOICE!
- HANDLE LARGE FLOWS WITH EASE
- USEFUL ON COUNTY ROADS OR TO ACCESS PRIVATE LAND
- VALUE-ADDED LARGE CULVERTS ALL HOLES PATCHED, SMOOTH CUT ENDS & EDGES