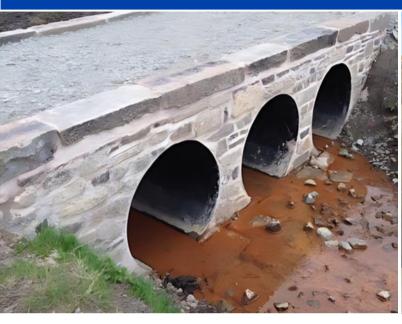

## HALF PIPE CULVERTS

- FULL WIDTH FLAT BOTTOM
- STEEL HEADWALLS
- HANDLE IT WITH A TRACKHOE
- Custom Built in Our Shop
- ANY DESIGN + DIMENSION
- BRIDGE REPLACEMENT OPTION

## HALF PIPE CULVERTS

- REDUCED EROSION
- ENHANCED DRAINAGE
- IMPROVED TRAFFIC SAFETY
- LONGEVITY OF INFRASTRUCTURE

## HALF PIPE CULVERTS

- FLOOD PREVENTION SOLUTION
- MINIMIZE ADVERSE EFFECTS OF WATER EROSION
- PROPERLY SIZED CULVERTS PREVENT ROAD CLOSURES
- EFFICIENTLY CHANNEL WATER AWAY FROM SENSITIVE AREAS
- BOTTOM LINE HIGHLY SATISFIED CITIZENS!!