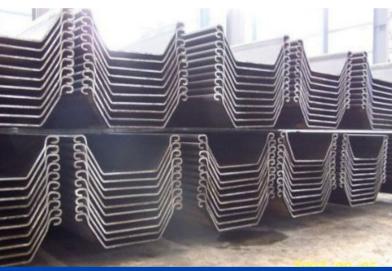

#### STEEL BEAMS

**H-PILE BEAMS** 

**GRADE 60 REBAR** 

**CORRUGATED DECKING** 

**INTERLOCK SHEET PILE** 

**GUARD RAILS** 