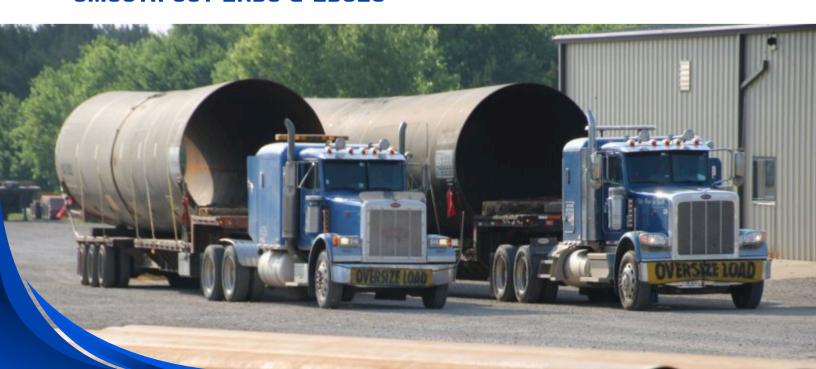

## BIG PIPE CULVERTS

- INSTALL PLAIN OR ADD FASCIA ~ YOUR CHOICE!
- HANDLE LARGE FLOWS WITH EASE
- USEFUL ON COUNTY ROADS OR TO ACCESS PRIVATE LAND
- VALUE-ADDED LARGE CULVERTS ALL HOLES PATCHED, SMOOTH CUT ENDS & EDGES