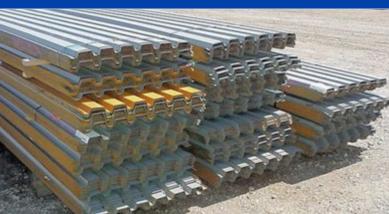

#### STEEL BEAMS

**H-PILE BEAMS** 

**GRADE 60 REBAR** 

**CORRUGATED DECKING** 

**INTERLOCK SHEET PILE** 

**GUARD RAILS** 