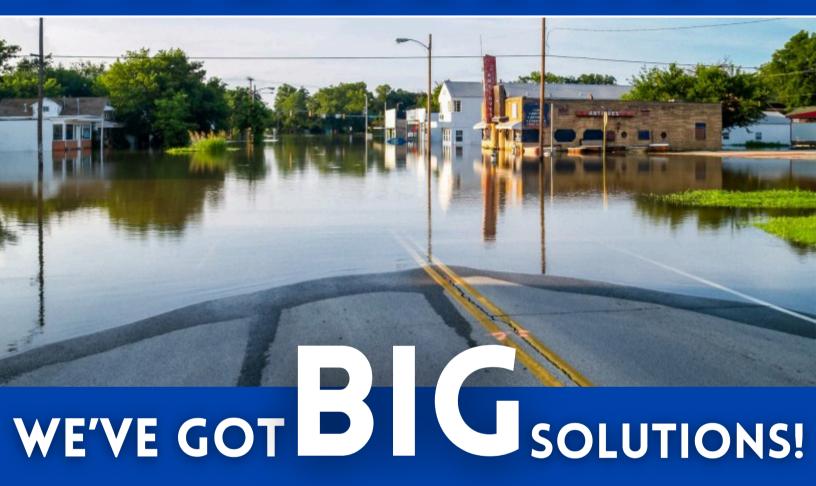

## BIG DRAINAGE PROBLEMS?

405-377-8763 Stillwater, Ok

We Deal In Steel

## BIG PIPE CULVERTS

- 6X THICKER THAN 16GA.

  CORRUGATED METAL PIPE
- +/- 1/2" THICK PLATE STEEL
- DURABLE, LONG LASTING
- UP TO 75' IN LENGTH
- RESISTS CORROSIVE SOILS
- SMOOTH BORE = FREE FLOW

## BIG PIPE CULVERTS

- LIFETIME SOLUTION
- USE SINGLE OR MULTIPLE
- STRONG & DURABLE
- WE DELIVER EVERYWHERE
- EASY ROLL-OFF DELIVERY
- No Crane Needed

## BIG PIPE CULVERTS

- INSTALL PLAIN OR ADD FASCIA ~ YOUR CHOICE!
- HANDLE LARGE FLOWS WITH EASE
- USEFUL ON COUNTY ROADS OR TO ACCESS PRIVATE LAND
- VALUE-ADDED LARGE CULVERTS ALL HOLES PATCHED, SMOOTH CUT ENDS & EDGES