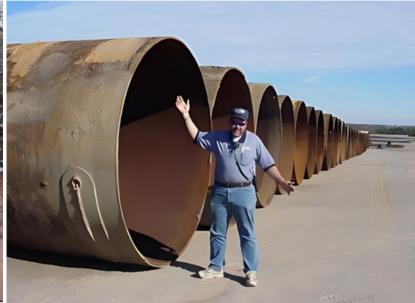

## BIG PIPE CULVERTS

- 6X THICKER THAN 16GA.

  CORRUGATED METAL PIPE
- +/- 1/2" THICK PLATE STEEL
- DURABLE, LONG LASTING
- UP TO 75' IN LENGTH
- RESISTS CORROSIVE SOILS
- SMOOTH BORE = FREE FLOW

## BIG PIPE CULVERTS

- LIFETIME SOLUTION
- USE SINGLE OR MULTIPLE
- STRONG & DURABLE
- WE DELIVER EVERYWHERE
- EASY ROLL-OFF DELIVERY
- No Crane Needed

## BIG PIPE CULVERTS

- INSTALL PLAIN OR ADD FASCIA ~ YOUR CHOICE!
- HANDLE LARGE FLOWS WITH EASE
- USEFUL ON COUNTY ROADS OR TO ACCESS PRIVATE LAND
- VALUE-ADDED LARGE CULVERTS ALL HOLES PATCHED, SMOOTH CUT ENDS & EDGES