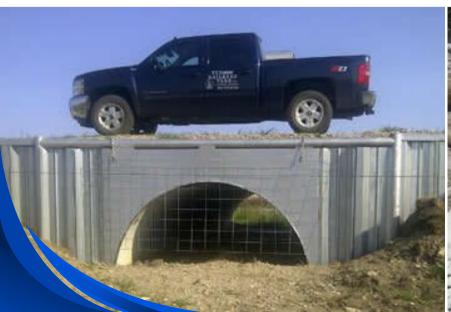

## HALF PIPE CULVERTS

- FULL WIDTH FLAT BOTTOM
- STEEL HEADWALLS
- HANDLE IT WITH A TRACKHOE
- Custom Built in Our Shop
- ANY DESIGN + DIMENSION
- BRIDGE REPLACEMENT OPTION

## HALF PIPE CULVERTS

- REDUCED EROSION
- ENHANCED DRAINAGE
- IMPROVED TRAFFIC SAFETY
- LONGEVITY OF INFRASTRUCTURE

## HALF PIPE CULVERTS

- FLOOD PREVENTION SOLUTION
- MINIMIZE ADVERSE EFFECTS OF WATER EROSION
- PROPERLY SIZED CULVERTS PREVENT ROAD CLOSURES
- EFFICIENTLY CHANNEL WATER AWAY FROM SENSITIVE AREAS
- BOTTOM LINE HIGHLY SATISFIED CITIZENS!!