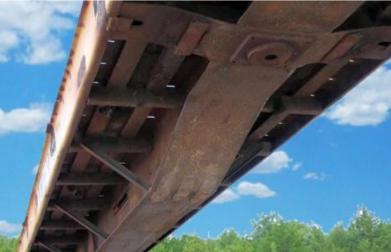

### **BRIDGE COMPONENTS**

#### STEEL BEAMS

**H-PILE BEAMS** 

**GRADE 60 REBAR** 

**CORRUGATED DECKING** 

**INTERLOCK SHEET PILE** 

**GUARD RAILS** 