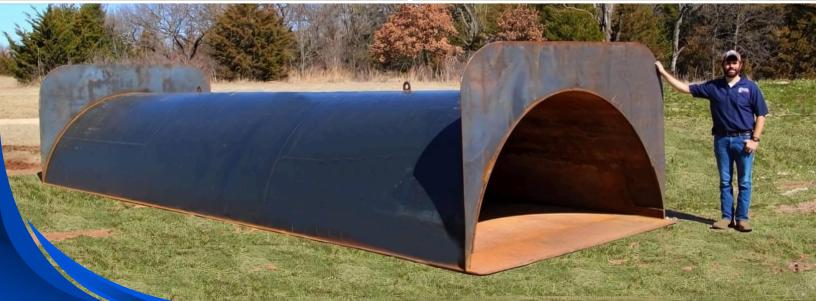

## HALF PIPE CULVERTS

- FULL WIDTH FLAT BOTTOM
- STEEL HEADWALLS
- HANDLE IT WITH A TRACKHOE
- Custom Built in Our Shop
- ANY DESIGN + DIMENSION
- BRIDGE REPLACEMENT OPTION