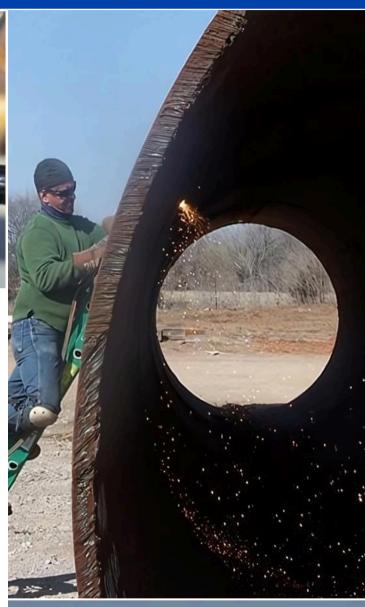

## BIG PIPE CULVERTS

- INSTALL PLAIN OR ADD FASCIA ~ YOUR CHOICE!
- HANDLE LARGE FLOWS WITH EASE
- USEFUL ON COUNTY ROADS OR TO ACCESS PRIVATE LAND
- VALUE-ADDED LARGE CULVERTS ALL HOLES PATCHED, SMOOTH CUT ENDS & EDGES