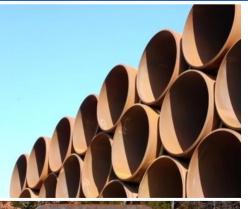

## NEW & USED PIPE

- OPTIONS FOR EVERY BUDGET
- Your Choice of:
  - SIZE
  - LENGTH
  - WALL THICKNESS
- NEW OR USED STEEL PIPE
- NEW CORRUGATED:
  - PLASTIC
  - GALVANIZED

CORRUGATED PLASTIC PIPE | CORRUGATED METAL PIPE