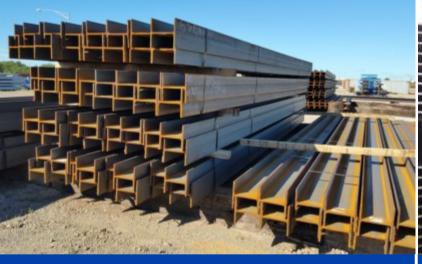

#### STEEL BEAMS

**H-PILE BEAMS** 

**GRADE 60 REBAR** 

**CORRUGATED DECKING** 

**INTERLOCK SHEET PILE** 

**GUARD RAILS** 

### STRUCTURAL STEEL

405-377-8763