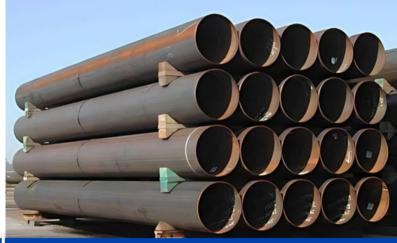

## NEW & USED PIPE

- OPTIONS FOR EVERY BUDGET
- Your Choice of:
  - SIZE
  - LENGTH
  - WALL THICKNESS
- NEW OR USED STEEL PIPE
- NEW CORRUGATED:
  - PLASTIC
  - GALVANIZED

CORRUGATED PLASTIC PIPE | CORRUGATED METAL PIPE