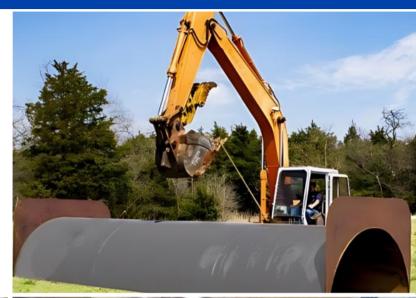

## HALF PIPE CULVERTS

- FULL WIDTH FLAT BOTTOM
- STEEL HEADWALLS
- HANDLE IT WITH A TRACKHOE
- Custom Built in Our Shop
- ANY DESIGN + DIMENSION
- BRIDGE REPLACEMENT OPTION