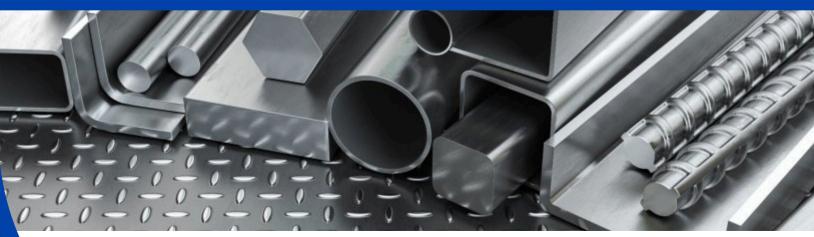

#### STEEL BEAMS

**H-PILE BEAMS** 

**GRADE 60 REBAR** 

**CORRUGATED DECKING** 

**INTERLOCK SHEET PILE** 

**GUARD RAILS** 