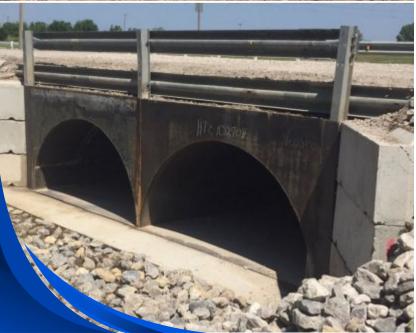

## BIG PIPE CULVERTS

- 6X THICKER THAN 16GA.

  CORRUGATED METAL PIPE
- +/- 1/2" THICK PLATE STEEL
- DURABLE, LONG LASTING
- UP TO 75' IN LENGTH
- RESISTS CORROSIVE SOILS
- SMOOTH BORE = FREE FLOW

## BIG PIPE CULVERTS

- LIFETIME SOLUTION
- USE SINGLE OR MULTIPLE
- STRONG & DURABLE
- WE DELIVER EVERYWHERE
- EASY ROLL-OFF DELIVERY
- No Crane Needed

## BIG PIPE CULVERTS

- INSTALL PLAIN OR ADD FASCIA ~ YOUR CHOICE!
- HANDLE LARGE FLOWS WITH EASE
- USEFUL ON COUNTY ROADS OR TO ACCESS PRIVATE LAND
- VALUE-ADDED LARGE CULVERTS ALL HOLES PATCHED, SMOOTH CUT ENDS & EDGES