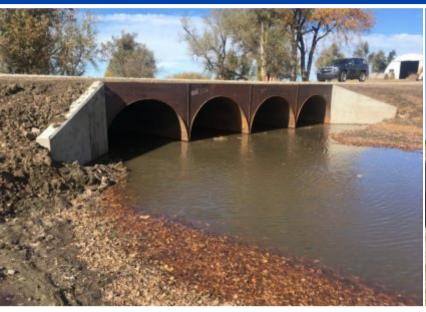

## HALF PIPE CULVERTS

- FULL WIDTH FLAT BOTTOM
- STEEL HEADWALLS
- HANDLE IT WITH A TRACKHOE
- Custom Built in Our Shop
- ANY DESIGN + DIMENSION
- BRIDGE REPLACEMENT OPTION

## HALF PIPE CULVERTS

- REDUCED EROSION
- ENHANCED DRAINAGE
- IMPROVED TRAFFIC SAFETY
- LONGEVITY OF INFRASTRUCTURE

## HALF PIPE CULVERTS

- FLOOD PREVENTION SOLUTION
- MINIMIZE ADVERSE EFFECTS OF WATER EROSION
- PROPERLY SIZED CULVERTS PREVENT ROAD CLOSURES
- EFFICIENTLY CHANNEL WATER AWAY FROM SENSITIVE AREAS
- BOTTOM LINE HIGHLY SATISFIED CITIZENS!!