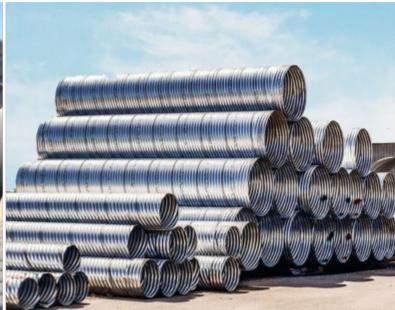

## BIG PIPE CULVERTS

- 6X THICKER THAN 16GA.

  CORRUGATED METAL PIPE
- +/- 1/2" THICK PLATE STEEL
- DURABLE, LONG LASTING
- UP TO 75' IN LENGTH
- RESISTS CORROSIVE SOILS
- SMOOTH BORE = FREE FLOW

## BIG PIPE CULVERTS

- LIFETIME SOLUTION
- USE SINGLE OR MULTIPLE
- STRONG & DURABLE
- WE DELIVER EVERYWHERE
- EASY ROLL-OFF DELIVERY
- No Crane Needed

## BIG PIPE CULVERTS

- INSTALL PLAIN OR ADD FASCIA ~ YOUR CHOICE!
- HANDLE LARGE FLOWS WITH EASE
- USEFUL ON COUNTY ROADS OR TO ACCESS PRIVATE LAND
- VALUE-ADDED LARGE CULVERTS ALL HOLES PATCHED, SMOOTH CUT ENDS & EDGES