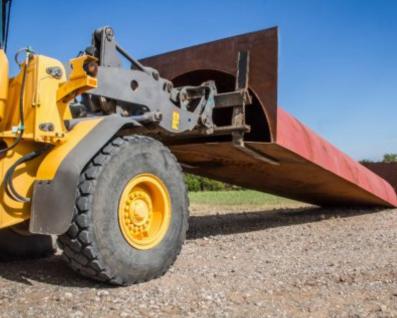

## BIG PIPE CULVERTS

- 6X THICKER THAN 16GA.

  CORRUGATED METAL PIPE
- +/- 1/2" THICK PLATE STEEL
- DURABLE, LONG LASTING
- UP TO 75' IN LENGTH
- RESISTS CORROSIVE SOILS
- SMOOTH BORE = FREE FLOW

## BIG PIPE CULVERTS

- LIFETIME SOLUTION
- USE SINGLE OR MULTIPLE
- STRONG & DURABLE
- WE DELIVER EVERYWHERE
- EASY ROLL-OFF DELIVERY
- No Crane Needed

## BIG PIPE CULVERTS

- INSTALL PLAIN OR ADD FASCIA ~ YOUR CHOICE!
- HANDLE LARGE FLOWS WITH EASE
- USEFUL ON COUNTY ROADS OR TO ACCESS PRIVATE LAND
- VALUE-ADDED LARGE CULVERTS ALL HOLES PATCHED, SMOOTH CUT ENDS & EDGES