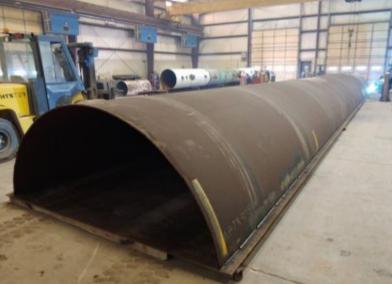

## HALF PIPE CULVERTS

- FULL WIDTH FLAT BOTTOM
- STEEL HEADWALLS
- HANDLE IT WITH A TRACKHOE
- Custom Built in Our Shop
- ANY DESIGN + DIMENSION
- BRIDGE REPLACEMENT OPTION