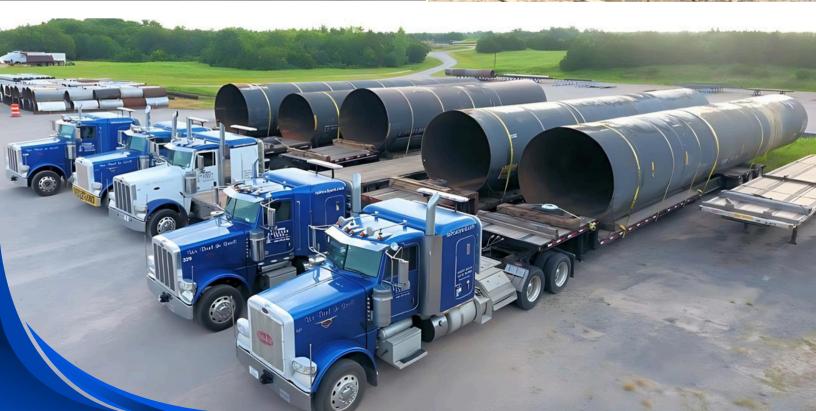

## BIG PIPE CULVERTS

- 6X THICKER THAN 16GA.

  CORRUGATED METAL PIPE
- +/- 1/2" THICK PLATE STEEL
- DURABLE, LONG LASTING
- UP TO 75' IN LENGTH
- RESISTS CORROSIVE SOILS
- SMOOTH BORE = FREE FLOW

## BIG PIPE CULVERTS

- LIFETIME SOLUTION
- USE SINGLE OR MULTIPLE
- STRONG & DURABLE
- WE DELIVER EVERYWHERE
- EASY ROLL-OFF DELIVERY
- No Crane Needed

## BIG PIPE CULVERTS

- INSTALL PLAIN OR ADD FASCIA ~ YOUR CHOICE!
- HANDLE LARGE FLOWS WITH EASE
- USEFUL ON COUNTY ROADS OR TO ACCESS PRIVATE LAND
- VALUE-ADDED LARGE CULVERTS ALL HOLES PATCHED, SMOOTH CUT ENDS & EDGES