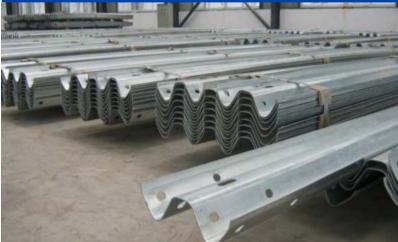

#### STEEL BEAMS

**H-PILE BEAMS** 

**GRADE 60 REBAR** 

**CORRUGATED DECKING** 

**INTERLOCK SHEET PILE** 

**GUARD RAILS** 