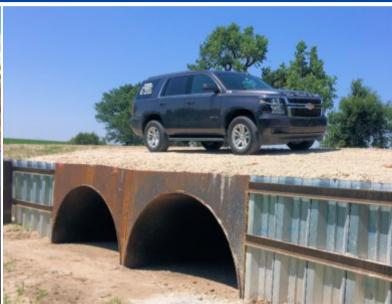

## HALF PIPE CULVERTS

- FULL WIDTH FLAT BOTTOM
- STEEL HEADWALLS
- HANDLE IT WITH A TRACKHOE
- Custom Built in Our Shop
- ANY DESIGN + DIMENSION
- BRIDGE REPLACEMENT OPTION

## HALF PIPE CULVERTS

- REDUCED EROSION
- ENHANCED DRAINAGE
- IMPROVED TRAFFIC SAFETY
- LONGEVITY OF INFRASTRUCTURE

## HALF PIPE CULVERTS

- FLOOD PREVENTION SOLUTION
- MINIMIZE ADVERSE EFFECTS OF WATER EROSION
- PROPERLY SIZED CULVERTS PREVENT ROAD CLOSURES
- EFFICIENTLY CHANNEL WATER AWAY FROM SENSITIVE AREAS
- BOTTOM LINE HIGHLY SATISFIED CITIZENS!!