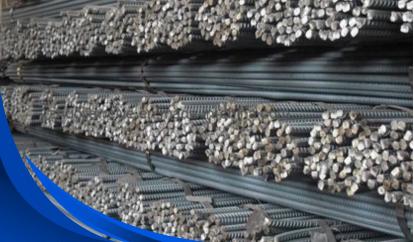

#### STEEL BEAMS

**H-PILE BEAMS** 

**GRADE 60 REBAR** 

**CORRUGATED DECKING** 

**INTERLOCK SHEET PILE** 

**GUARD RAILS** 