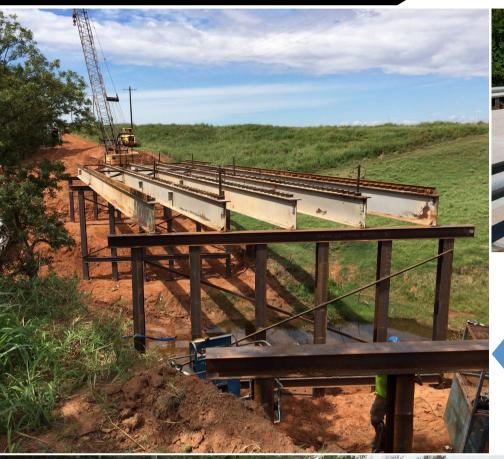

E & STEEL SUPPLY



RailRoadYard.Com



OPEN 7a-4p M-F

4.5 Miles South of Stillwater, OK on Highway 177

# 80 ACRES OF STEEL

Largest Steel Supplier in Central Oklahoma



- Metal Buildings & RoofsNew & Used Steel Pipe
- Shipping Containers
- Fencing MaterialsDrainage SolutionsSteel Fabrication

# Storage Containers New & Used

ASK
ABOUT
FREE
DELIVERY



# 20' & 40' IN STOCK



## New & Used Steel Pipe





### **ASK ABOUT FREE DELIVERY**





#### **NEW MILL SURPLUS TUBING**







# **Fencing Materials**



















## **Fencing Materials**









# ASK ABOUT FREE DELIVERY



# **Metal Buildings**

**Agricultural** 



# **Metal Roofs**



#### **ASK ABOUT FREE DELIVERY!**



# **Drainage Solutions**















# Steel Fabrication















# Complete Bridge Packages





## ASK ABOUT FREE DELIVERY



# Bridge Components





# ASK ABOUT FREE DELIVERY









#### FENCING MATERIALS

#### **METAL BUILDINGS**





#### CUSTOM STEEL FABRICATION

#### **STORAGE CONTAINERS**





#### STRUCTURAL STEEL



405-377-8763

RAILROADYARD.COM  $\sim$  STILLWATER, OK  $\sim$  OPEN 7AM-4PM  $\sim$  M-F