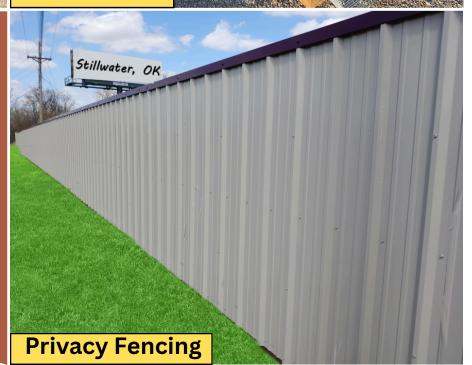

# PIPE & STEEL SUPPLY



RailRoadYard.Com



OPEN 7a-4p M-F

4.5 Miles South of Stillwater, OK on Highway 177

# 80 ACRES OF STEEL

Largest Steel Supplier in Central Oklahoma



- Metal Buildings & RoofsNew & Used Steel Pipe
- Shipping Containers
- Fencing MaterialsDrainage SolutionsSteel Fabrication

# Storage Containers New & Used

ASK
ABOUT
FREE
DELIVERY



# 20' & 40' IN STOCK



## New & Used Steel Pipe





### **ASK ABOUT FREE DELIVERY**





#### **NEW MILL SURPLUS TUBING**







# **Fencing Materials**



















## **Fencing Materials**









# ASK ABOUT FREE DELIVERY



# **Metal Buildings**

**Agricultural** 



# **Metal Roofs**



#### **ASK ABOUT FREE DELIVERY!**



# **Drainage Solutions**















# Steel Fabrication















# Complete Bridge Packages





## ASK ABOUT FREE DELIVERY



# Bridge Components





# ASK ABOUT FREE DELIVERY









#### FENCING MATERIALS

#### **METAL BUILDINGS**





#### CUSTOM STEEL FABRICATION

#### **STORAGE CONTAINERS**





#### STRUCTURAL STEEL



405-377-8763

RAILROADYARD.COM  $\sim$  STILLWATER, OK  $\sim$  OPEN 7AM-4PM  $\sim$  M-F