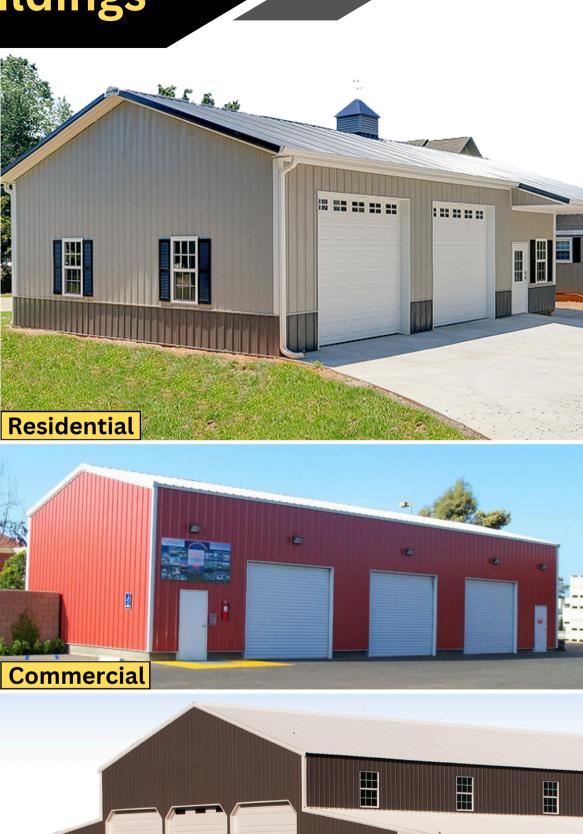

# PIPE & STEEL SUPPLY



RailRoadYard.Com



OPEN 7a-4p M-F

4.5 Miles South of Stillwater, OK on Highway 177

# 80 ACRES OF STEEL

Largest Steel Supplier in Central Oklahoma



- Metal Buildings & RoofsNew & Used Steel Pipe
- Shipping Containers
- Fencing MaterialsDrainage SolutionsSteel Fabrication

# Storage Containers New & Used

ASK
ABOUT
FREE
DELIVERY



# 20' & 40' IN STOCK



## New & Used Steel Pipe





### **ASK ABOUT FREE DELIVERY**





#### **NEW MILL SURPLUS TUBING**







# **Fencing Materials**



















## **Fencing Materials**









# ASK ABOUT FREE DELIVERY



# **Metal Buildings**

**Agricultural** 



# **Metal Roofs**



#### **ASK ABOUT FREE DELIVERY!**



# **Drainage Solutions**















# Steel Fabrication















# Complete Bridge Packages





## ASK ABOUT FREE DELIVERY



# Bridge Components





# ASK ABOUT FREE DELIVERY









#### FENCING MATERIALS

#### **METAL BUILDINGS**





#### CUSTOM STEEL FABRICATION

#### **STORAGE CONTAINERS**





#### STRUCTURAL STEEL



405-377-8763

RAILROADYARD.COM  $\sim$  STILLWATER, OK  $\sim$  OPEN 7AM-4PM  $\sim$  M-F