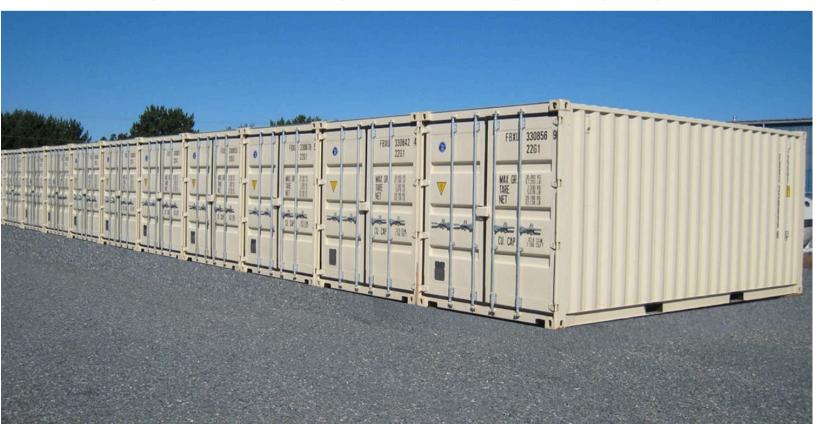

# PIPE & STEEL SUPPLY



RailRoadYard.Com



OPEN 7a-4p M-F

4.5 Miles South of Stillwater, OK on Highway 177

# 80 ACRES OF STEEL

Largest Steel Supplier in Central Oklahoma



- Metal Buildings & RoofsNew & Used Steel Pipe
- Shipping Containers
- Fencing MaterialsDrainage SolutionsSteel Fabrication

# Storage Containers New & Used

ASK
ABOUT
FREE
DELIVERY



# 20' & 40' IN STOCK



## New & Used Steel Pipe





### **ASK ABOUT FREE DELIVERY**





#### **NEW MILL SURPLUS TUBING**







# **Fencing Materials**



















## **Fencing Materials**









# ASK ABOUT FREE DELIVERY



# **Metal Buildings**

**Agricultural** 



# **Metal Roofs**



#### **ASK ABOUT FREE DELIVERY!**



# **Drainage Solutions**















# Steel Fabrication















# Complete Bridge Packages





## ASK ABOUT FREE DELIVERY



# Bridge Components





# ASK ABOUT FREE DELIVERY









#### FENCING MATERIALS

#### **METAL BUILDINGS**





#### CUSTOM STEEL FABRICATION

#### **STORAGE CONTAINERS**





#### STRUCTURAL STEEL



405-377-8763

RAILROADYARD.COM  $\sim$  STILLWATER, OK  $\sim$  OPEN 7AM-4PM  $\sim$  M-F