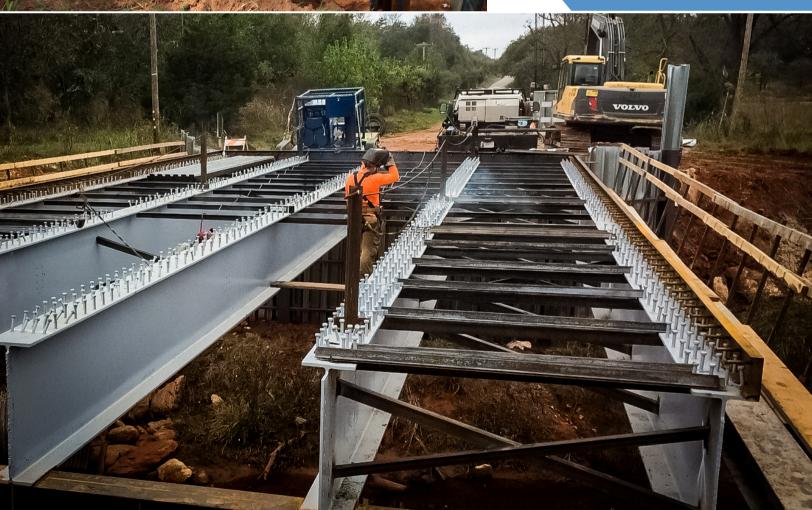

.Com



OPEN 7a-4p M-F

4.5 Miles South of Stillwater, OK on Highway 177

# 80 ACRES OF STEEL

Largest Steel Supplier in Central Oklahoma



- Metal Buildings & RoofsNew & Used Steel Pipe
- Shipping Containers
- Fencing MaterialsDrainage SolutionsSteel Fabrication

# Storage Containers New & Used

ASK
ABOUT
FREE
DELIVERY



# 20' & 40' IN STOCK



## New & Used Steel Pipe





### **ASK ABOUT FREE DELIVERY**





#### **NEW MILL SURPLUS TUBING**







# **Fencing Materials**



















## **Fencing Materials**









# ASK ABOUT FREE DELIVERY



# **Metal Buildings**

**Agricultural** 



# **Metal Roofs**



#### **ASK ABOUT FREE DELIVERY!**



# **Drainage Solutions**















# Steel Fabrication















# Complete Bridge Packages





## ASK ABOUT FREE DELIVERY



# Bridge Components





# ASK ABOUT FREE DELIVERY









#### FENCING MATERIALS

#### **METAL BUILDINGS**





#### CUSTOM STEEL FABRICATION

#### **STORAGE CONTAINERS**





#### STRUCTURAL STEEL



405-377-8763

RAILROADYARD.COM  $\sim$  STILLWATER, OK  $\sim$  OPEN 7AM-4PM  $\sim$  M-F