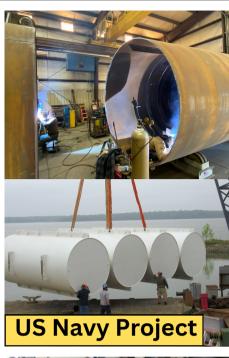

# PIPE & STEEL SUPPLY



RailRoadYard.Com



OPEN 7a-4p M-F

4.5 Miles South of Stillwater, OK on Highway 177

# 80 ACRES OF STEEL

Largest Steel Supplier in Central Oklahoma



- Metal Buildings & RoofsNew & Used Steel Pipe
- Shipping Containers
- Fencing MaterialsDrainage SolutionsSteel Fabrication

# Storage Containers New & Used

ASK
ABOUT
FREE
DELIVERY



# 20' & 40' IN STOCK



## New & Used Steel Pipe





### **ASK ABOUT FREE DELIVERY**





#### **NEW MILL SURPLUS TUBING**







# **Fencing Materials**



















## **Fencing Materials**









# ASK ABOUT FREE DELIVERY



# **Metal Buildings**

**Agricultural** 



# **Metal Roofs**



#### **ASK ABOUT FREE DELIVERY!**



# **Drainage Solutions**















# Steel Fabrication















# Complete Bridge Packages





## ASK ABOUT FREE DELIVERY



# Bridge Components





# ASK ABOUT FREE DELIVERY









#### FENCING MATERIALS

#### **METAL BUILDINGS**





#### CUSTOM STEEL FABRICATION

#### **STORAGE CONTAINERS**





#### STRUCTURAL STEEL



405-377-8763

RAILROADYARD.COM  $\sim$  STILLWATER, OK  $\sim$  OPEN 7AM-4PM  $\sim$  M-F