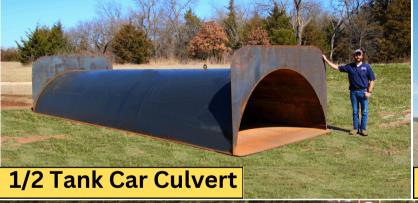

# PIPE & STEEL SUPPLY



RailRoadYard.Com



OPEN 7a-4p M-F

4.5 Miles South of Stillwater, OK on Highway 177

# 80 ACRES OF STEEL

Largest Steel Supplier in Central Oklahoma



- Metal Buildings & RoofsNew & Used Steel Pipe
- Shipping Containers
- Fencing MaterialsDrainage SolutionsSteel Fabrication

# Storage Containers New & Used

ASK
ABOUT
FREE
DELIVERY



# 20' & 40' IN STOCK



## New & Used Steel Pipe





### **ASK ABOUT FREE DELIVERY**





#### **NEW MILL SURPLUS TUBING**







# **Fencing Materials**



















## **Fencing Materials**









# ASK ABOUT FREE DELIVERY



# **Metal Buildings**

**Agricultural** 



# **Metal Roofs**



#### **ASK ABOUT FREE DELIVERY!**



# **Drainage Solutions**















# Steel Fabrication















# Complete Bridge Packages





## ASK ABOUT FREE DELIVERY



# Bridge Components





# ASK ABOUT FREE DELIVERY









#### FENCING MATERIALS

#### **METAL BUILDINGS**





#### CUSTOM STEEL FABRICATION

#### **STORAGE CONTAINERS**





#### STRUCTURAL STEEL



405-377-8763

RAILROADYARD.COM  $\sim$  STILLWATER, OK  $\sim$  OPEN 7AM-4PM  $\sim$  M-F