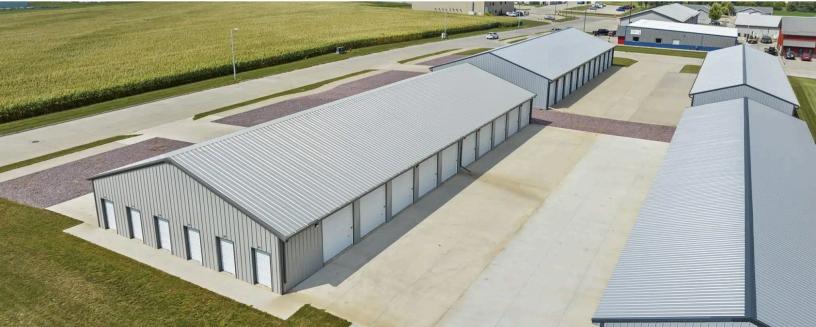

# PIPE & STEEL SUPPLY



RailRoadYard.Com



OPEN 7a-4p M-F

4.5 Miles South of Stillwater, OK on Highway 177

# 80 ACRES OF STEEL

Largest Steel Supplier in Central Oklahoma



- Metal Buildings & RoofsNew & Used Steel Pipe
- Shipping Containers
- Fencing MaterialsDrainage SolutionsSteel Fabrication

# Storage Containers New & Used

ASK
ABOUT
FREE
DELIVERY



# 20' & 40' IN STOCK



## New & Used Steel Pipe





### **ASK ABOUT FREE DELIVERY**





#### **NEW MILL SURPLUS TUBING**







# **Fencing Materials**



















## **Fencing Materials**









# ASK ABOUT FREE DELIVERY



# **Metal Buildings**

**Agricultural** 



# **Metal Roofs**



#### **ASK ABOUT FREE DELIVERY!**



# **Drainage Solutions**















# Steel Fabrication















# Complete Bridge Packages





## ASK ABOUT FREE DELIVERY



# Bridge Components





# ASK ABOUT FREE DELIVERY









#### FENCING MATERIALS

#### **METAL BUILDINGS**





#### CUSTOM STEEL FABRICATION

#### **STORAGE CONTAINERS**





#### STRUCTURAL STEEL



405-377-8763

RAILROADYARD.COM  $\sim$  STILLWATER, OK  $\sim$  OPEN 7AM-4PM  $\sim$  M-F