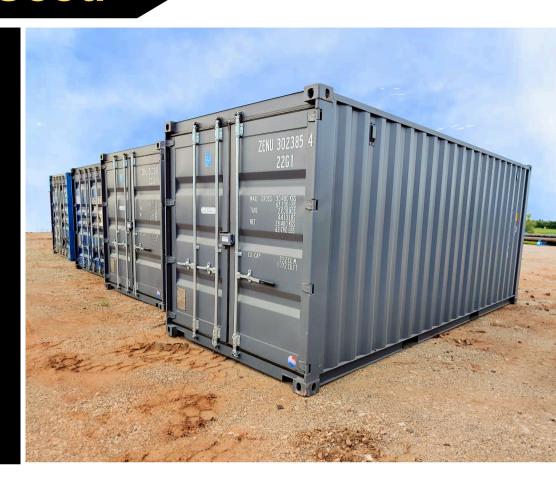

# PIPE & STEEL SUPPLY



RailRoadYard.Com



OPEN 7a-4p M-F

4.5 Miles South of Stillwater, OK on Highway 177

# 80 ACRES OF STEEL

Largest Steel Supplier in Central Oklahoma



- Metal Buildings & RoofsNew & Used Steel Pipe
- Shipping Containers
- Fencing MaterialsDrainage SolutionsSteel Fabrication

# Storage Containers New & Used

ASK
ABOUT
FREE
DELIVERY



# 20' & 40' IN STOCK



## New & Used Steel Pipe





### **ASK ABOUT FREE DELIVERY**





#### **NEW MILL SURPLUS TUBING**







# **Fencing Materials**



















## **Fencing Materials**









# ASK ABOUT FREE DELIVERY



# **Metal Buildings**

**Agricultural** 



# **Metal Roofs**



#### **ASK ABOUT FREE DELIVERY!**



# **Drainage Solutions**















# Steel Fabrication















# Complete Bridge Packages





## ASK ABOUT FREE DELIVERY



# Bridge Components





# ASK ABOUT FREE DELIVERY









#### FENCING MATERIALS

#### **METAL BUILDINGS**





#### CUSTOM STEEL FABRICATION

#### **STORAGE CONTAINERS**





#### STRUCTURAL STEEL



405-377-8763

RAILROADYARD.COM  $\sim$  STILLWATER, OK  $\sim$  OPEN 7AM-4PM  $\sim$  M-F