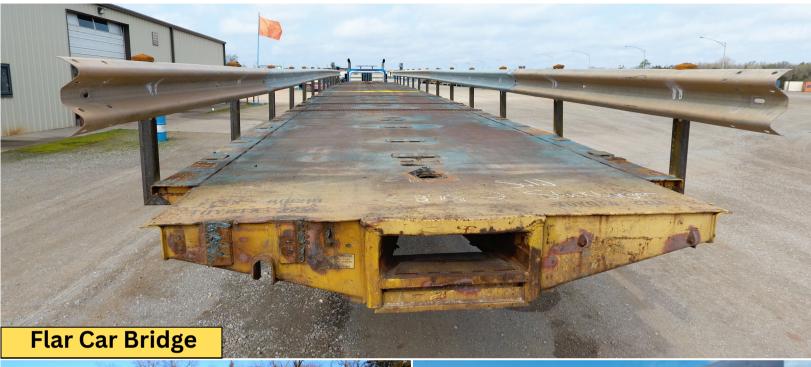

# PIPE & STEEL SUPPLY



RailRoadYard.Com



OPEN 7a-4p M-F

4.5 Miles South of Stillwater, OK on Highway 177

# 80 ACRES OF STEEL

Largest Steel Supplier in Central Oklahoma



- Metal Buildings & RoofsNew & Used Steel Pipe
- Shipping Containers
- Fencing MaterialsDrainage SolutionsSteel Fabrication

# Storage Containers New & Used

ASK
ABOUT
FREE
DELIVERY



# 20' & 40' IN STOCK



## New & Used Steel Pipe





### **ASK ABOUT FREE DELIVERY**





#### **NEW MILL SURPLUS TUBING**







# **Fencing Materials**



















## **Fencing Materials**









# ASK ABOUT FREE DELIVERY



# **Metal Buildings**

**Agricultural** 



# **Metal Roofs**



#### **ASK ABOUT FREE DELIVERY!**



# **Drainage Solutions**















# Steel Fabrication















# Complete Bridge Packages





## ASK ABOUT FREE DELIVERY



# Bridge Components





# ASK ABOUT FREE DELIVERY









#### FENCING MATERIALS

#### **METAL BUILDINGS**





#### CUSTOM STEEL FABRICATION

#### **STORAGE CONTAINERS**





#### STRUCTURAL STEEL



405-377-8763

RAILROADYARD.COM  $\sim$  STILLWATER, OK  $\sim$  OPEN 7AM-4PM  $\sim$  M-F