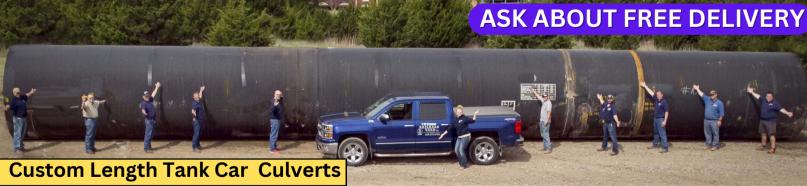

# PIPE & STEEL SUPPLY



RailRoadYard.Com



OPEN 7a-4p M-F

4.5 Miles South of Stillwater, OK on Highway 177

# 80 ACRES OF STEEL

Largest Steel Supplier in Central Oklahoma



- Metal Buildings & RoofsNew & Used Steel Pipe
- Shipping Containers
- Fencing MaterialsDrainage SolutionsSteel Fabrication

# Storage Containers New & Used

ASK
ABOUT
FREE
DELIVERY



# 20' & 40' IN STOCK



## New & Used Steel Pipe





### **ASK ABOUT FREE DELIVERY**





#### **NEW MILL SURPLUS TUBING**







# **Fencing Materials**



















## **Fencing Materials**









# ASK ABOUT FREE DELIVERY



# **Metal Buildings**

**Agricultural** 



# **Metal Roofs**



#### **ASK ABOUT FREE DELIVERY!**



# **Drainage Solutions**















# Steel Fabrication















# Complete Bridge Packages





## ASK ABOUT FREE DELIVERY



# Bridge Components





# ASK ABOUT FREE DELIVERY









#### FENCING MATERIALS

#### **METAL BUILDINGS**





#### CUSTOM STEEL FABRICATION

#### **STORAGE CONTAINERS**





#### STRUCTURAL STEEL



405-377-8763

RAILROADYARD.COM  $\sim$  STILLWATER, OK  $\sim$  OPEN 7AM-4PM  $\sim$  M-F