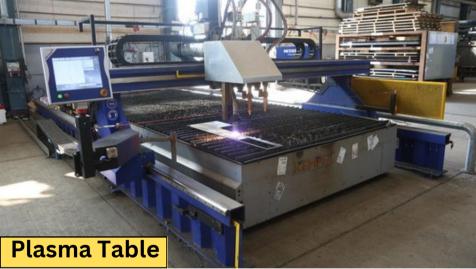

# PIPE & STEEL SUPPLY



RailRoadYard.Com



OPEN 7a-4p M-F

4.5 Miles South of Stillwater, OK on Highway 177

# 80 ACRES OF STEEL

Largest Steel Supplier in Central Oklahoma



- Metal Buildings & RoofsNew & Used Steel Pipe
- Shipping Containers
- Fencing MaterialsDrainage SolutionsSteel Fabrication

# Storage Containers New & Used

ASK
ABOUT
FREE
DELIVERY



# 20' & 40' IN STOCK



## New & Used Steel Pipe





### **ASK ABOUT FREE DELIVERY**





#### **NEW MILL SURPLUS TUBING**







# **Fencing Materials**



















## **Fencing Materials**









# ASK ABOUT FREE DELIVERY



# **Metal Buildings**

**Agricultural** 



# **Metal Roofs**



#### **ASK ABOUT FREE DELIVERY!**



# **Drainage Solutions**















# Steel Fabrication















# Complete Bridge Packages





## ASK ABOUT FREE DELIVERY



# Bridge Components





# ASK ABOUT FREE DELIVERY









#### FENCING MATERIALS

#### **METAL BUILDINGS**





#### CUSTOM STEEL FABRICATION

#### **STORAGE CONTAINERS**





#### STRUCTURAL STEEL



405-377-8763

RAILROADYARD.COM  $\sim$  STILLWATER, OK  $\sim$  OPEN 7AM-4PM  $\sim$  M-F