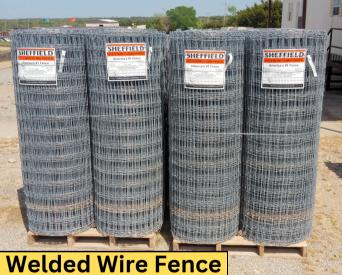

# PIPE & STEEL SUPPLY



RailRoadYard.Com



OPEN 7a-4p M-F

4.5 Miles South of Stillwater, OK on Highway 177

# 80 ACRES OF STEEL

Largest Steel Supplier in Central Oklahoma



- Metal Buildings & RoofsNew & Used Steel Pipe
- Shipping Containers
- Fencing MaterialsDrainage SolutionsSteel Fabrication

# Storage Containers New & Used

ASK
ABOUT
FREE
DELIVERY



# 20' & 40' IN STOCK



## New & Used Steel Pipe





### **ASK ABOUT FREE DELIVERY**





#### **NEW MILL SURPLUS TUBING**







# **Fencing Materials**



















## **Fencing Materials**









# ASK ABOUT FREE DELIVERY



# **Metal Buildings**

**Agricultural** 



# **Metal Roofs**



#### **ASK ABOUT FREE DELIVERY!**



# **Drainage Solutions**















# Steel Fabrication















# Complete Bridge Packages





## ASK ABOUT FREE DELIVERY



# Bridge Components





# ASK ABOUT FREE DELIVERY









#### FENCING MATERIALS

#### **METAL BUILDINGS**





#### CUSTOM STEEL FABRICATION

#### **STORAGE CONTAINERS**





#### STRUCTURAL STEEL



405-377-8763

RAILROADYARD.COM  $\sim$  STILLWATER, OK  $\sim$  OPEN 7AM-4PM  $\sim$  M-F