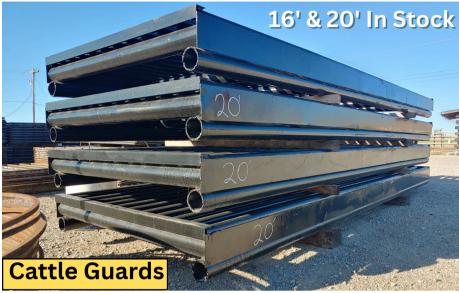

# PIPE & STEEL SUPPLY



RailRoadYard.Com



OPEN 7a-4p M-F

4.5 Miles South of Stillwater, OK on Highway 177

# 80 ACRES OF STEEL

Largest Steel Supplier in Central Oklahoma



- Metal Buildings & RoofsNew & Used Steel Pipe
- Shipping Containers
- Fencing MaterialsDrainage SolutionsSteel Fabrication

# Storage Containers New & Used

ASK
ABOUT
FREE
DELIVERY



# 20' & 40' IN STOCK



## New & Used Steel Pipe





### **ASK ABOUT FREE DELIVERY**





#### **NEW MILL SURPLUS TUBING**







# **Fencing Materials**



















## **Fencing Materials**









# ASK ABOUT FREE DELIVERY



# **Metal Buildings**

**Agricultural** 



# **Metal Roofs**



#### **ASK ABOUT FREE DELIVERY!**



# **Drainage Solutions**















# Steel Fabrication















# Complete Bridge Packages





## ASK ABOUT FREE DELIVERY



# Bridge Components





# ASK ABOUT FREE DELIVERY









#### FENCING MATERIALS

#### **METAL BUILDINGS**





#### CUSTOM STEEL FABRICATION

#### **STORAGE CONTAINERS**





#### STRUCTURAL STEEL



405-377-8763

RAILROADYARD.COM  $\sim$  STILLWATER, OK  $\sim$  OPEN 7AM-4PM  $\sim$  M-F